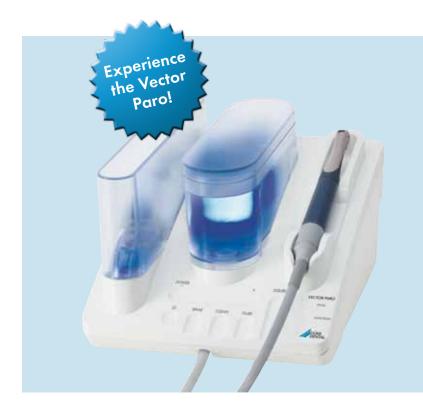

#### Take the next step: Experience the Vector Paro

The Vector Paro is the result of the ongoing further development of the tried-and-trusted Vector method for virtually pain-free periodontal treatment.

- The Vector principle: safe, gentle, and low-pain\*
- Patented linear vibration detection system
- Unique, touch-sensitive working method in parallel with the root surface
- New ergonomic operating concept
- Perfect handling, modern design
- \* See study: A. Braun, F. Krause, G. Hahn, M. Frentzen: Subjektive Schmerzempfindungen bei der parodontalen Behandlung, Quintessenz 53, 7, 749-754 (2002)