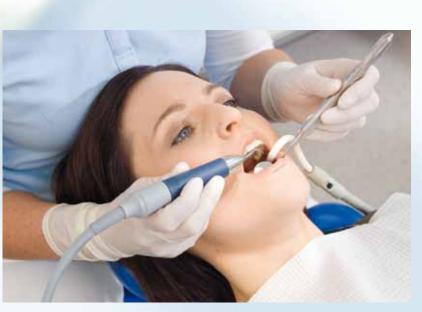

# Discover new possibilities with this scaler - from a leader of technological innovation

Offer your patients top-quality professional teeth cleaning.

With a scaler that sets standards for operating comfort and long life.

#### Unique - the Vector Scaler handpiece

The handpiece impresses users thanks to its ease of use. It is connected to the base station by means of a lightweight flexible hose. The handpiece and instruments are autoclavable at 134 °C. The Scaler handpiece can be partially dismantled, making it especially easy to clean and disinfect.