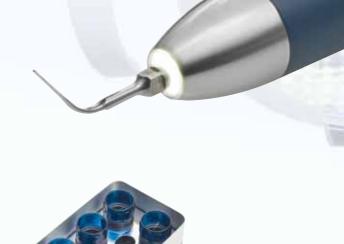

### A technical and optical highlight – the Vector Scaler by Dürr Dental

The piezoceramic drive of the Vector Scaler enables the efficient removal of dental plaque whilst providing the best possible protection for sensitive tissue structures. The ergonomic handpiece has six powerful, long-life LEDs to ensure optimum illumination – even in places that are otherwise hard to see. The sterilisable light conductor is of a particularly high quality.

#### Practical - the Vector Scaler tool kit

The delicate instruments used for supra and subgingival treatment can be stored in the specially designed sterilisation box in accordance with current hygiene requirements.