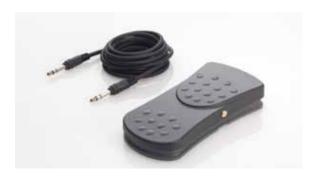

You have the choice: The multifunctional foot pedal can be operated as a wireless radio version or as a cable version