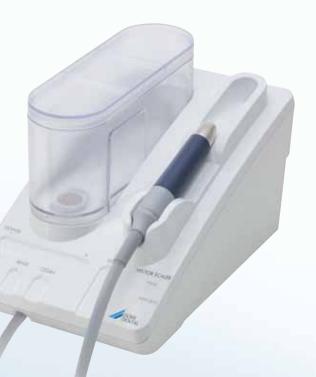

#### Convenient - the Vector Scaler base unit

This appliance was developed in line with the latest ergonomic requirements. Thanks to the foot pedal, it is particularly easy to operate. The hygienic control panel means that it's easy to make individual settings. The system is rounded off by an intelligent disinfection and cleaning program.

## Technical Data

|                                                | Vector Scaler    |
|------------------------------------------------|------------------|
| Power requirements (V/Hz)                      | 230, 50/60       |
| Working frequency (kHz)                        | 25-35            |
| Water tank volume (ml)                         | 600              |
| Water consumption of Scaler handpiece (ml/min) | ca. 30           |
| Dimensions (H x D x W cm)                      | 16 x 21.5 x 15.3 |
| Weight (kg)                                    | 1.9              |