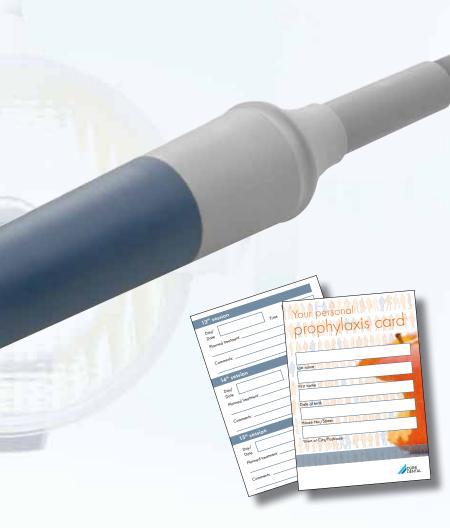

### Use the Vector Scaler for your prophylaxis treatment - we support you!

With Dürr Dental prophylaxis cards, you can help your patients to keep their prophylaxis appointments. The practical leaflet incorporates all important patient data as well as status reports for up to 15 prophylaxis sessions. Simply order your free prophylaxis card direct from Dürr Dental.