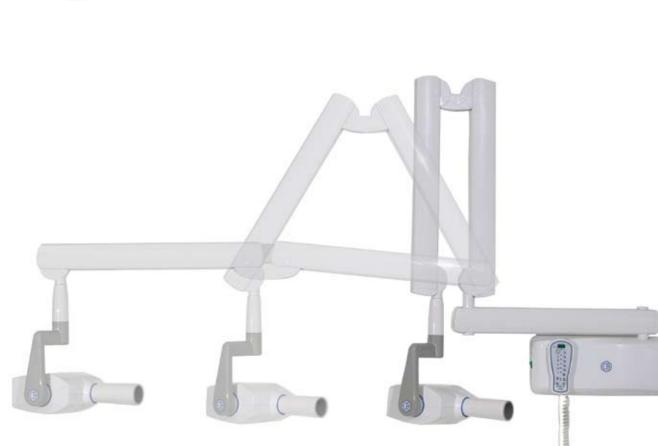

#### **Technical Data**

- CEI OCX 70-G tube 0.8 mm Focus (IEC 336)
- Total filtration min. 2.5 mm Al eq
- Anodic voltage 70 KV
- Anodic current 8 mA
- Power intake max 1.3 kVA
- Exposure time 0,03-1,61 seconds
- Power supply 230V 50Hz
- Distance between focus and skin 8" (20 cm)
- Arm extension 900/600/400 mm
- CERTIFICATION IN CONFORMITY WITH THE FOLLOWING STANDARDS:
- CEI EN 60601-1-3 CEI EN 60601-1
- CEI EN 60601-2-7 CEI EN 60601-2-28
- CEI EN 60601-1-2 Electromagnetic compatibility
  Conformity with directive EEC 93/42

# Versatile, easy to handle and stable

X-safe 70 complements the ergonomic features of the surgery, thanks to the clean design of the articulated support arm with its wide operating range and excellent installation versatility. The head can be positioned with the highest levels of precision and simplicity in all operative situations, eliminating even the smallest vibration.