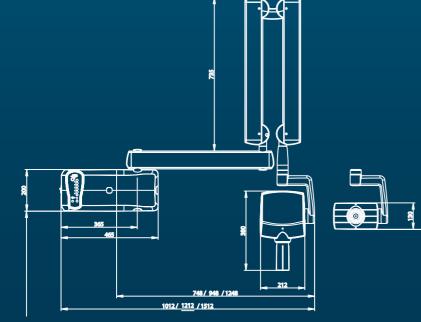

#### **Technical Data**

- CEI OCX 70-G tube 0.8 mm Focus (IEC 336)
- Total filtration min. 2.5 mm Al eq
- Anodic voltage 70 KV
- Anodic current 8 mA
- Power intake max 1.3 kVA
- Exposure time 0,03-1,61 seconds
- Power supply 230V 50Hz
- Distance between focus and skin 8" (20 cm)
- Arm extension 900/600/400 mm
- CERTIFICATION IN CONFORMITY WITH THE FOLLOWING STANDARDS:
- CEI EN 60601-1-3 CEI EN 60601-1
- CEI EN 60601-2-7 CEI EN 60601-2-28
- CEI EN 60601-1-2 Electromagnetic compatibility
  Conformity with directive EEC 93/42

# Versatile, easy to handle and stable

X-safe 70 complements the ergonomic features of the surgery, thanks to the clean design of the articulated support arm with its wide operating range and excellent installation versatility. The head can be positioned with the highest levels of precision and simplicity in all operative situations, eliminating even the smallest vibration.