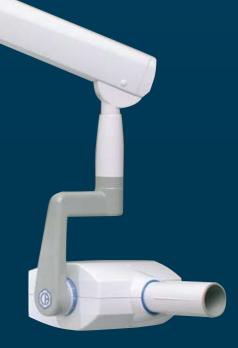

# Versatile, easy to handle and stable

X-safe 70 complements the ergonomic features of the surgery, thanks to the clean design of the articulated support arm with its wide operating range and excellent installation versatility. The head can be positioned with the highest levels of precision and simplicity in all operative situations, eliminating even the smallest vibration.