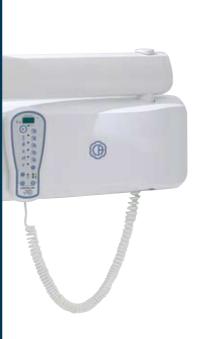

### Simple and intuitive

The handheld control selector can be applied to the control unit directly or outside the dental surgery. Setting exposure times is immediate, precise and intuitive thanks to the following buttons:

- tooth selection
- patient's build selection
- digital sensor selection
- film sensitivity selection

The three-figure display shows the times set to one hundredth of a second.