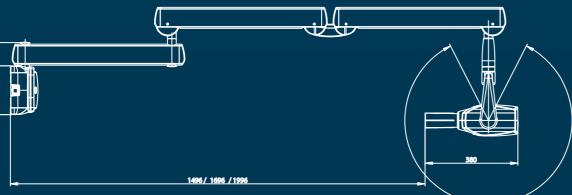

#### **Technical Data**

- CEI OCX 70-G tube 0.8 mm Focus (IEC 336)
- Total filtration min. 2.5 mm Al eq
- Anodic voltage 70 KV
- Anodic current 8 mA
- Power intake max 1.3 kVA
- Exposure time 0,03-1,61 seconds
- Power supply 230V 50Hz
- Distance between focus and skin 8" (20 cm)
- Arm extension 900/600/400 mm
- CERTIFICATION IN CONFORMITY WITH THE FOLLOWING STANDARDS:
- CEI EN 60601-1-3 CEI EN 60601-1
- CEI EN 60601-2-7 CEI EN 60601-2-28
- CEI EN 60601-1-2 Electromagnetic compatibility
  Conformity with directive EEC 93/42

# Versatile, easy to handle and stable

X-safe 70 complements the ergonomic features of the surgery, thanks to the clean design of the articulated support arm with its wide operating range and excellent installation versatility. The head can be positioned with the highest levels of precision and simplicity in all operative situations, eliminating even the smallest vibration.