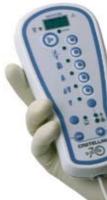

### Simple and intuitive

The handheld control selector can be applied to the control unit directly or outside the dental surgery. Setting exposure times is immediate, precise and intuitive thanks to the following buttons:

- tooth selection
- patient's build selection
- digital sensor selection
- film sensitivity selection

The three-figure display shows the times set to one hundredth of a second.