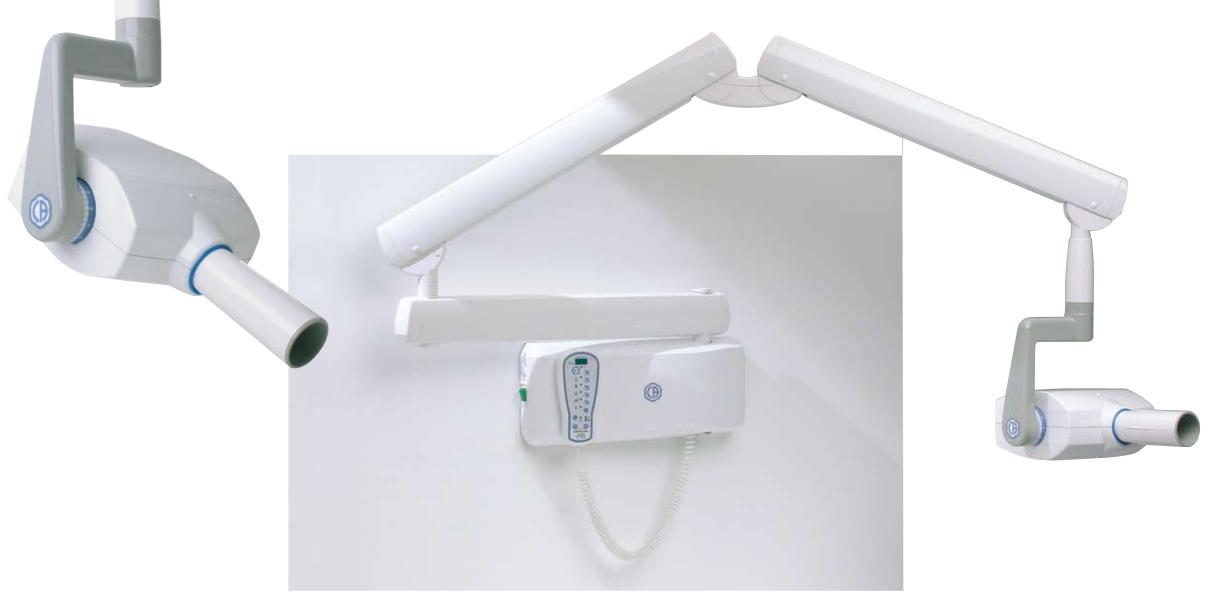

# Versatile, easy to handle and stable

X-safe 70 complements the ergonomic features of the surgery, thanks to the clean design of the articulated support arm with its wide operating range and excellent installation versatility. The head can be positioned with the highest levels of precision and simplicity in all operative situations, eliminating even the smallest vibration.